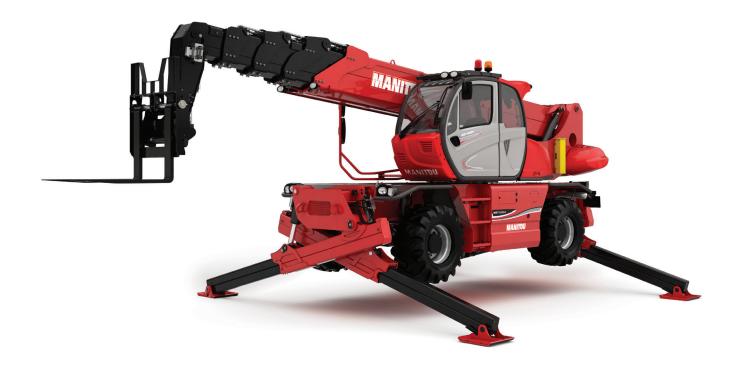

Technical sheet

## **MRT 2470 PRIVILEGE PLUS**

## **Rotating Telehandlers**

| Capacities                                   |                                         |                                         |
|----------------------------------------------|-----------------------------------------|-----------------------------------------|
| Max. capacity                                | 7000 kg                                 | 15432.36 lbs                            |
| Max. lift height                             | 24.80 m                                 | 81 ft 36 in                             |
| Max. reach                                   | 20.50 m                                 | 65 ft 62 in                             |
| Dimensions                                   |                                         |                                         |
| l2 - Length to fork heel                     | 7.55 m                                  | 24.77 ft                                |
| l1 - Overall length                          | 8.75 m                                  | 26.24 ft                                |
| b1 - Overall machine width                   | 2.49 m                                  | 8.17 ft                                 |
| b8 - Overall width with stabilisers extended | 6.25 m                                  | 20.50 ft                                |
| h17 - Overall height                         | 3.05 m                                  | 10 ft                                   |
| b15- Inside turning radius                   | 6.50 m                                  | 21.32 ft                                |
| m4 - Machine ground clearance                | 0.35 m                                  | 1.15 ft                                 |
| a4 - Tilt-up angle                           | 12.30 °                                 | 12.30 °                                 |
| a5 - Tilt-down angle                         | 108.70 °                                | 108.70 °                                |
| Standard tyres                               | Pneumatic                               | Pneumatic                               |
| Standard forks                               | 1200 x 130 x 60                         | 47.2 x 5.11 x 2.36                      |
| Weight                                       | 21760 kg                                | 47972.59 lbs                            |
| Stabilisers                                  |                                         |                                         |
| Туре                                         | Telescopic Duplex                       | Telescopic Duplex                       |
| Controls                                     | Individual or Simultaneous              | Individual or Simultaneous              |
| Engine                                       |                                         |                                         |
| Brand                                        | Mercedes                                | Mercedes                                |
| Environmental standards                      | OM 934 E4-5 - Stage 4 / Final<br>Tier 4 | OM 934 E4-5 - Stage 4 / Final<br>Tier 4 |
| Power                                        | 176 hp / 129 kW                         | 176 hp / 129 kW                         |
| Max. torque                                  | 750 Nm at 1500 rpm                      | 553 ft.lbs at 1500 rpm                  |
| Number of cylinders - Capacity               | 4 - 5130 cm³                            | 4 - 313 in <sup>3</sup>                 |
| Injection                                    | Direct                                  | Direct                                  |
| Cooling                                      | by Water                                | by Water                                |
| Transmission                                 |                                         |                                         |
| Туре                                         | Hydrostatic                             | Hydrostatic                             |
| Drawbar pull                                 | 9500 daN                                | 21356.85 lbf                            |
| Parking brake                                | Automatic negative parking brake        | Automatic negative parking brake        |
| Service brake                                | Hydraulic                               | Hydraulic                               |
| Hydraulics                                   |                                         |                                         |
| Type of pump                                 | MachinePumpType.Variable                | MachinePumpType.Variable                |
| Hydraulic flow rate                          | 180 l/min                               | 47.50 gpm                               |
| Pressure                                     | 350 bar                                 | 5076.32 psi                             |
| Tank capacities                              |                                         |                                         |
| Hydraulic oil                                | 290                                     | 76.60 US gal.                           |
| Fuel                                         | 290                                     | 76.60 US gal.                           |
| AdBlue Diesel Exhaust Fluid (DEF)            | 57                                      | 15.05 US gal.                           |
| Noise & vibration                            |                                         |                                         |
| Noise at driving position (LpA)              | 79.70 dB(A)                             | 79.70 dB(A)                             |
| Noise to environment (LwA)                   | 108 dB(A)                               | 108 dB(A)                               |
| Vibration on hands/arms                      | <2.50 m/s²                              | <8.2 ft/s²                              |