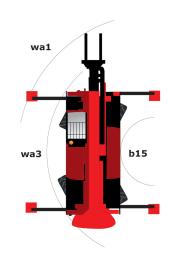

| Other data                                   |
|----------------------------------------------|
| l11 - Overall length of fork carriage        |
| l12 - Overall width at stabilisers           |
| b8 - Overall width with stabilisers extended |
| b4 - Overall cab width                       |
| l14 - Length of frame                        |
| y - Wheelbase                                |
| a9 - Levelling corrector                     |
| a4 - Tilt-up angle                           |
| a5 - Tilt-down angle                         |
| b10 - Front wheel gauge (middle of wheels)   |
| b11 - Rear wheel gauge (middle of wheels)    |
| Wa1 - Outer turning radius (with forks)      |
| Wa3 Frame outer turning radius               |

| Metric   |
|----------|
| 7.55 m   |
| 8.75 m   |
| 6.25 m   |
| 0.99 m   |
| 5.60 m   |
| 3.25 m   |
| 7.40 °   |
| 12.30 °  |
| 108.70 ° |
| 2.05 m   |
| 2.05 m   |
| 6.50 m   |
| 1.50 m   |

Siège Social 430 rue de l'Aubinière - 44150 Ancenis Cedex - France Tel: +33(0)2 40 09 10 11 - Fax: +33 (0)2 40 09 10 97 www.manitou.com