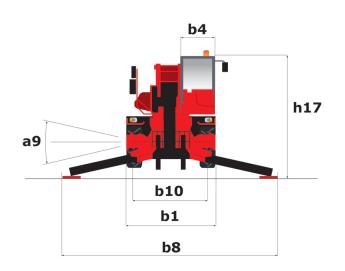

| Other data                                   |
|----------------------------------------------|
| l11 - Overall length of fork carriage        |
| l12 - Overall width at stabilisers           |
| b8 - Overall width with stabilisers extended |
| b4 - Overall cab width                       |
| l14 - Length of frame                        |
| y - Wheelbase                                |
| a9 - Levelling corrector                     |
| a4 - Tilt-up angle                           |
| a5 - Tilt-down angle                         |
| b10 - Front wheel gauge (middle of wheels)   |
| b11 - Rear wheel gauge (middle of wheels)    |
| Wa1 - Outer turning radius (with forks)      |
| Wa3 Frame outer turning radius               |

| Metric   |
|----------|
| 7.55 m   |
| 8.75 m   |
| 6.25 m   |
| 0.99 m   |
| 5.60 m   |
| 3.25 m   |
| 7.40 °   |
| 12.30 °  |
| 108.70 ° |
| 2.05 m   |
| 2.05 m   |
| 6.50 m   |
| 1.50 m   |

Siège Social 430 rue de l'Aubinière - 44150 Ancenis Cedex - France Tel: +33(0)2 40 09 10 11 - Fax: +33 (0)2 40 09 10 97 www.manitou.com