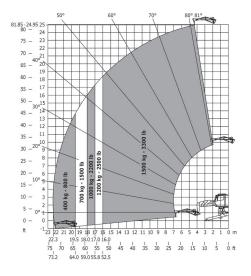

## **Rotating Telehandlers**

| Capacities                                   |                                         |                                         |
|----------------------------------------------|-----------------------------------------|-----------------------------------------|
| Max. capacity                                | 7000 kg                                 | 15432.36 lbs                            |
| Max. lift height                             | 24.80 m                                 | 81 ft 36 in                             |
| Max. reach                                   | 20.50 m                                 | 65 ft 62 in                             |
| Dimensions                                   |                                         |                                         |
| l2 - Length to fork heel                     | 7.55 m                                  | 24.77 ft                                |
| l1 - Overall length                          | 8.75 m                                  | 26.24 ft                                |
| b1 - Overall machine width                   | 2.49 m                                  | 8.17 ft                                 |
| b8 - Overall width with stabilisers extended | 6.25 m                                  | 20.50 ft                                |
| h17 - Overall height                         | 3.05 m                                  | 10 ft                                   |
| b15- Inside turning radius                   | 6.50 m                                  | 21.32 ft                                |
| m4 - Machine ground clearance                | 0.35 m                                  | 1.15 ft                                 |
| a4 - Tilt-up angle                           | 12.30 °                                 | 12.30 °                                 |
| a5 - Tilt-down angle                         | 108.70 °                                | 108.70 °                                |
| Standard tyres                               | Pneumatic                               | Pneumatic                               |
| Standard forks                               | 1200 x 130 x 60                         | 47.2 x 5.11 x 2.36                      |
| Weight                                       | 21760 kg                                | 47972.59 lbs                            |
| Stabilisers                                  |                                         |                                         |
| Туре                                         | Telescopic Duplex                       | Telescopic Duplex                       |
| Controls                                     | Individual or Simultaneous              | Individual or Simultaneous              |
| Engine                                       |                                         |                                         |
| Brand                                        | Mercedes                                | Mercedes                                |
| Environmental standards                      | OM 934 E4-5 - Stage 4 / Final<br>Tier 4 | OM 934 E4-5 - Stage 4 / Final<br>Tier 4 |
| Power                                        | 176 hp / 129 kW                         | 176 hp / 129 kW                         |
| Max. torque                                  | 750 Nm at 1500 rpm                      | 553 ft.lbs at 1500 rpm                  |
| Number of cylinders - Capacity               | 4 - 5130 cm³                            | 4 - 313 in <sup>3</sup>                 |
| Injection                                    | Direct                                  | Direct                                  |
| Cooling                                      | by Water                                | by Water                                |
| Transmission                                 |                                         |                                         |
| Туре                                         | Hydrostatic                             | Hydrostatic                             |
| Drawbar pull                                 | 9500 daN                                | 21356.85 lbf                            |
| Parking brake                                | Automatic negative parking brake        | Automatic negative parking brake        |
| Service brake                                | Hydraulic                               | Hydraulic                               |
| Hydraulics                                   |                                         |                                         |
| Type of pump                                 | MachinePumpType.Variable                | MachinePumpType.Variable                |
| Hydraulic flow rate                          | 180 l/min                               | 47.50 gpm                               |
| Pressure                                     | 350 bar                                 | 5076.32 psi                             |
| Tank capacities                              |                                         |                                         |
| Hydraulic oil                                | 290                                     | 76.60 US gal.                           |
| Fuel                                         | 290                                     | 76.60 US gal.                           |
| AdBlue Diesel Exhaust Fluid (DEF)            | 57                                      | 15.05 US gal.                           |
| Noise & vibration                            |                                         |                                         |
| Noise at driving position (LpA)              | 79.70 dB(A)                             | 79.70 dB(A)                             |
| Noise to environment (LwA)                   | 108 dB(A)                               | 108 dB(A)                               |
| Vibration on hands/arms                      | <2.50 m/s²                              | <8.2 ft/s²                              |