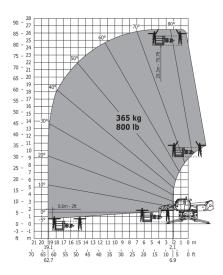

## **Rotating Telehandlers**

| Capacities                                   |                                         |                                         |
|----------------------------------------------|-----------------------------------------|-----------------------------------------|
| Max. capacity                                | 7000 kg                                 | 15432.36 lbs                            |
| Max. lift height                             | 24.80 m                                 | 81 ft 36 in                             |
| Max. reach                                   | 20.50 m                                 | 65 ft 62 in                             |
| Dimensions                                   |                                         |                                         |
| l2 - Length to fork heel                     | 7.55 m                                  | 24.77 ft                                |
| l1 - Overall length                          | 8.75 m                                  | 26.24 ft                                |
| b1 - Overall machine width                   | 2.49 m                                  | 8.17 ft                                 |
| b8 - Overall width with stabilisers extended | 6.25 m                                  | 20.50 ft                                |
| h17 - Overall height                         | 3.05 m                                  | 10 ft                                   |
| b15- Inside turning radius                   | 6.50 m                                  | 21.32 ft                                |
| m4 - Machine ground clearance                | 0.35 m                                  | 1.15 ft                                 |
| a4 - Tilt-up angle                           | 12.30 °                                 | 12.30 °                                 |
| a5 - Tilt-down angle                         | 108.70 °                                | 108.70 °                                |
| Standard tyres                               | Pneumatic                               | Pneumatic                               |
| Standard forks                               | 1200 x 130 x 60                         | 47.2 x 5.11 x 2.36                      |
| Weight                                       | 21760 kg                                | 47972.59 lbs                            |
| Stabilisers                                  |                                         |                                         |
| Туре                                         | Telescopic Duplex                       | Telescopic Duplex                       |
| Controls                                     | Individual or Simultaneous              | Individual or Simultaneous              |
| Engine                                       |                                         |                                         |
| Brand                                        | Mercedes                                | Mercedes                                |
| Environmental standards                      | OM 934 E4-5 - Stage 4 / Final<br>Tier 4 | OM 934 E4-5 - Stage 4 / Final<br>Tier 4 |
| Power                                        | 176 hp / 129 kW                         | 176 hp / 129 kW                         |
| Max. torque                                  | 750 Nm at 1500 rpm                      | 553 ft.lbs at 1500 rpm                  |
| Number of cylinders - Capacity               | 4 - 5130 cm³                            | 4 - 313 in <sup>3</sup>                 |
| Injection                                    | Direct                                  | Direct                                  |
| Cooling                                      | by Water                                | by Water                                |
| Transmission                                 |                                         |                                         |
| Туре                                         | Hydrostatic                             | Hydrostatic                             |
| Drawbar pull                                 | 9500 daN                                | 21356.85 lbf                            |
| Parking brake                                | Automatic negative parking brake        | Automatic negative parking brake        |
| Service brake                                | Hydraulic                               | Hydraulic                               |
| Hydraulics                                   |                                         |                                         |
| Type of pump                                 | MachinePumpType.Variable                | MachinePumpType.Variable                |
| Hydraulic flow rate                          | 180 l/min                               | 47.50 gpm                               |
| Pressure                                     | 350 bar                                 | 5076.32 psi                             |
| Tank capacities                              |                                         |                                         |
| Hydraulic oil                                | 290                                     | 76.60 US gal.                           |
| Fuel                                         | 290                                     | 76.60 US gal.                           |
| AdBlue Diesel Exhaust Fluid (DEF)            | 57                                      | 15.05 US gal.                           |
| Noise & vibration                            |                                         |                                         |
| Noise at driving position (LpA)              | 79.70 dB(A)                             | 79.70 dB(A)                             |
| Noise to environment (LwA)                   | 108 dB(A)                               | 108 dB(A)                               |
| Vibration on hands/arms                      | <2.50 m/s²                              | <8.2 ft/s²                              |