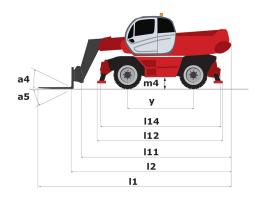

| Other data                                   |
|----------------------------------------------|
| l11 - Overall length of fork carriage        |
| l12 - Overall width at stabilisers           |
| b8 - Overall width with stabilisers extended |
| b4 - Overall cab width                       |
| l14 - Length of frame                        |
| y - Wheelbase                                |
| a9 - Levelling corrector                     |
| a4 - Tilt-up angle                           |
| a5 - Tilt-down angle                         |
| b10 - Front wheel gauge (middle of wheels)   |
| b11 - Rear wheel gauge (middle of wheels)    |
| Wa1 - Outer turning radius (with forks)      |
| Wa3 Frame outer turning radius               |

| Metric   |
|----------|
| 7.55 m   |
| 8.75 m   |
| 6.25 m   |
| 0.99 m   |
| 5.60 m   |
| 3.25 m   |
| 7.40 °   |
| 12.30 °  |
| 108.70 ° |
| 2.05 m   |
| 2.05 m   |
| 6.50 m   |
| 1.50 m   |

Siège Social 430 rue de l'Aubinière - 44150 Ancenis Cedex - France Tel: +33(0)2 40 09 10 11 - Fax: +33 (0)2 40 09 10 97 www.manitou.com