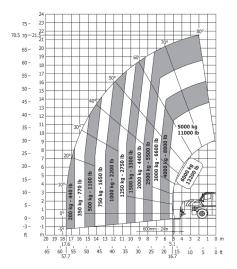

## **Rotating Telehandlers**

| Capacities                                   |                                         |                                         |
|----------------------------------------------|-----------------------------------------|-----------------------------------------|
| Max. capacity                                | 7000 kg                                 | 15432.36 lbs                            |
| Max. lift height                             | 24.80 m                                 | 81 ft 36 in                             |
| Max. reach                                   | 20.50 m                                 | 65 ft 62 in                             |
| Dimensions                                   |                                         |                                         |
| l2 - Length to fork heel                     | 7.55 m                                  | 24.77 ft                                |
| l1 - Overall length                          | 8.75 m                                  | 26.24 ft                                |
| b1 - Overall machine width                   | 2.49 m                                  | 8.17 ft                                 |
| b8 - Overall width with stabilisers extended | 6.25 m                                  | 20.50 ft                                |
| h17 - Overall height                         | 3.05 m                                  | 10 ft                                   |
| b15- Inside turning radius                   | 6.50 m                                  | 21.32 ft                                |
| m4 - Machine ground clearance                | 0.35 m                                  | 1.15 ft                                 |
| a4 - Tilt-up angle                           | 12.30 °                                 | 12.30 °                                 |
| a5 - Tilt-down angle                         | 108.70 °                                | 108.70 °                                |
| Standard tyres                               | Pneumatic                               | Pneumatic                               |
| Standard forks                               | 1200 x 130 x 60                         | 47.2 x 5.11 x 2.36                      |
| Weight                                       | 21760 kg                                | 47972.59 lbs                            |
| Stabilisers                                  |                                         |                                         |
| Туре                                         | Telescopic Duplex                       | Telescopic Duplex                       |
| Controls                                     | Individual or Simultaneous              | Individual or Simultaneous              |
| Engine                                       |                                         |                                         |
| Brand                                        | Mercedes                                | Mercedes                                |
| Environmental standards                      | OM 934 E4-5 - Stage 4 / Final<br>Tier 4 | OM 934 E4-5 - Stage 4 / Final<br>Tier 4 |
| Power                                        | 176 hp / 129 kW                         | 176 hp / 129 kW                         |
| Max. torque                                  | 750 Nm at 1500 rpm                      | 553 ft.lbs at 1500 rpm                  |
| Number of cylinders - Capacity               | 4 - 5130 cm³                            | 4 - 313 in <sup>3</sup>                 |
| Injection                                    | Direct                                  | Direct                                  |
| Cooling                                      | by Water                                | by Water                                |
| Transmission                                 |                                         |                                         |
| Туре                                         | Hydrostatic                             | Hydrostatic                             |
| Drawbar pull                                 | 9500 daN                                | 21356.85 lbf                            |
| Parking brake                                | Automatic negative parking brake        | Automatic negative parking brake        |
| Service brake                                | Hydraulic                               | Hydraulic                               |
| Hydraulics                                   |                                         |                                         |
| Type of pump                                 | MachinePumpType.Variable                | MachinePumpType.Variable                |
| Hydraulic flow rate                          | 180 l/min                               | 47.50 gpm                               |
| Pressure                                     | 350 bar                                 | 5076.32 psi                             |
| Tank capacities                              |                                         |                                         |
| Hydraulic oil                                | 290                                     | 76.60 US gal.                           |
| Fuel                                         | 290                                     | 76.60 US gal.                           |
| AdBlue Diesel Exhaust Fluid (DEF)            | 57                                      | 15.05 US gal.                           |
| Noise & vibration                            |                                         |                                         |
| Noise at driving position (LpA)              | 79.70 dB(A)                             | 79.70 dB(A)                             |
| Noise to environment (LwA)                   | 108 dB(A)                               | 108 dB(A)                               |
| Vibration on hands/arms                      | <2.50 m/s²                              | <8.2 ft/s²                              |