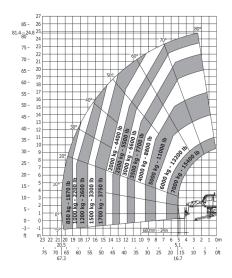

## **Rotating Telehandlers**

| Capacities                                   |                                         |                                         |
|----------------------------------------------|-----------------------------------------|-----------------------------------------|
| Max. capacity                                | 7000 kg                                 | 15432.36 lbs                            |
| Max. lift height                             | 24.80 m                                 | 81 ft 36 in                             |
| Max. reach                                   | 20.50 m                                 | 65 ft 62 in                             |
| Dimensions                                   |                                         |                                         |
| l2 - Length to fork heel                     | 7.55 m                                  | 24.77 ft                                |
| l1 - Overall length                          | 8.75 m                                  | 26.24 ft                                |
| b1 - Overall machine width                   | 2.49 m                                  | 8.17 ft                                 |
| b8 - Overall width with stabilisers extended | 6.25 m                                  | 20.50 ft                                |
| h17 - Overall height                         | 3.05 m                                  | 10 ft                                   |
| b15- Inside turning radius                   | 6.50 m                                  | 21.32 ft                                |
| m4 - Machine ground clearance                | 0.35 m                                  | 1.15 ft                                 |
| a4 - Tilt-up angle                           | 12.30 °                                 | 12.30 °                                 |
| a5 - Tilt-down angle                         | 108.70 °                                | 108.70 °                                |
| Standard tyres                               | Pneumatic                               | Pneumatic                               |
| Standard forks                               | 1200 x 130 x 60                         | 47.2 x 5.11 x 2.36                      |
| Weight                                       | 21760 kg                                | 47972.59 lbs                            |
| Stabilisers                                  |                                         |                                         |
| Туре                                         | Telescopic Duplex                       | Telescopic Duplex                       |
| Controls                                     | Individual or Simultaneous              | Individual or Simultaneous              |
| Engine                                       |                                         |                                         |
| Brand                                        | Mercedes                                | Mercedes                                |
| Environmental standards                      | OM 934 E4-5 - Stage 4 / Final<br>Tier 4 | OM 934 E4-5 - Stage 4 / Final<br>Tier 4 |
| Power                                        | 176 hp / 129 kW                         | 176 hp / 129 kW                         |
| Max. torque                                  | 750 Nm at 1500 rpm                      | 553 ft.lbs at 1500 rpm                  |
| Number of cylinders - Capacity               | 4 - 5130 cm³                            | 4 - 313 in <sup>3</sup>                 |
| Injection                                    | Direct                                  | Direct                                  |
| Cooling                                      | by Water                                | by Water                                |
| Transmission                                 |                                         |                                         |
| Туре                                         | Hydrostatic                             | Hydrostatic                             |
| Drawbar pull                                 | 9500 daN                                | 21356.85 lbf                            |
| Parking brake                                | Automatic negative parking brake        | Automatic negative parking brake        |
| Service brake                                | Hydraulic                               | Hydraulic                               |
| Hydraulics                                   |                                         |                                         |
| Type of pump                                 | MachinePumpType.Variable                | MachinePumpType.Variable                |
| Hydraulic flow rate                          | 180 l/min                               | 47.50 gpm                               |
| Pressure                                     | 350 bar                                 | 5076.32 psi                             |
| Tank capacities                              |                                         |                                         |
| Hydraulic oil                                | 290                                     | 76.60 US gal.                           |
| Fuel                                         | 290                                     | 76.60 US gal.                           |
| AdBlue Diesel Exhaust Fluid (DEF)            | 57                                      | 15.05 US gal.                           |
| Noise & vibration                            |                                         |                                         |
| Noise at driving position (LpA)              | 79.70 dB(A)                             | 79.70 dB(A)                             |
| Noise to environment (LwA)                   | 108 dB(A)                               | 108 dB(A)                               |
| Vibration on hands/arms                      | <2.50 m/s²                              | <8.2 ft/s²                              |