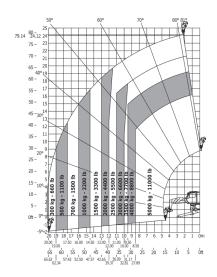

## **Rotating Telehandlers**

| Capacities                                   |                                         |                                         |
|----------------------------------------------|-----------------------------------------|-----------------------------------------|
| Max. capacity                                | 7000 kg                                 | 15432.36 lbs                            |
| Max. lift height                             | 24.80 m                                 | 81 ft 36 in                             |
| Max. reach                                   | 20.50 m                                 | 65 ft 62 in                             |
| Dimensions                                   |                                         |                                         |
| l2 - Length to fork heel                     | 7.55 m                                  | 24.77 ft                                |
| l1 - Overall length                          | 8.75 m                                  | 26.24 ft                                |
| b1 - Overall machine width                   | 2.49 m                                  | 8.17 ft                                 |
| b8 - Overall width with stabilisers extended | 6.25 m                                  | 20.50 ft                                |
| h17 - Overall height                         | 3.05 m                                  | 10 ft                                   |
| b15- Inside turning radius                   | 6.50 m                                  | 21.32 ft                                |
| m4 - Machine ground clearance                | 0.35 m                                  | 1.15 ft                                 |
| a4 - Tilt-up angle                           | 12.30 °                                 | 12.30 °                                 |
| a5 - Tilt-down angle                         | 108.70 °                                | 108.70 °                                |
| Standard tyres                               | Pneumatic                               | Pneumatic                               |
| Standard forks                               | 1200 x 130 x 60                         | 47.2 x 5.11 x 2.36                      |
| Weight                                       | 21760 kg                                | 47972.59 lbs                            |
| Stabilisers                                  |                                         |                                         |
| Туре                                         | Telescopic Duplex                       | Telescopic Duplex                       |
| Controls                                     | Individual or Simultaneous              | Individual or Simultaneous              |
| Engine                                       |                                         |                                         |
| Brand                                        | Mercedes                                | Mercedes                                |
| Environmental standards                      | OM 934 E4-5 - Stage 4 / Final<br>Tier 4 | OM 934 E4-5 - Stage 4 / Final<br>Tier 4 |
| Power                                        | 176 hp / 129 kW                         | 176 hp / 129 kW                         |
| Max. torque                                  | 750 Nm at 1500 rpm                      | 553 ft.lbs at 1500 rpm                  |
| Number of cylinders - Capacity               | 4 - 5130 cm³                            | 4 - 313 in <sup>3</sup>                 |
| Injection                                    | Direct                                  | Direct                                  |
| Cooling                                      | by Water                                | by Water                                |
| Transmission                                 |                                         |                                         |
| Туре                                         | Hydrostatic                             | Hydrostatic                             |
| Drawbar pull                                 | 9500 daN                                | 21356.85 lbf                            |
| Parking brake                                | Automatic negative parking brake        | Automatic negative parking brake        |
| Service brake                                | Hydraulic                               | Hydraulic                               |
| Hydraulics                                   |                                         |                                         |
| Type of pump                                 | MachinePumpType.Variable                | MachinePumpType.Variable                |
| Hydraulic flow rate                          | 180 l/min                               | 47.50 gpm                               |
| Pressure                                     | 350 bar                                 | 5076.32 psi                             |
| Tank capacities                              |                                         |                                         |
| Hydraulic oil                                | 290                                     | 76.60 US gal.                           |
| Fuel                                         | 290                                     | 76.60 US gal.                           |
| AdBlue Diesel Exhaust Fluid (DEF)            | 57                                      | 15.05 US gal.                           |
| Noise & vibration                            |                                         |                                         |
| Noise at driving position (LpA)              | 79.70 dB(A)                             | 79.70 dB(A)                             |
| Noise to environment (LwA)                   | 108 dB(A)                               | 108 dB(A)                               |
| Vibration on hands/arms                      | <2.50 m/s²                              | <8.2 ft/s²                              |